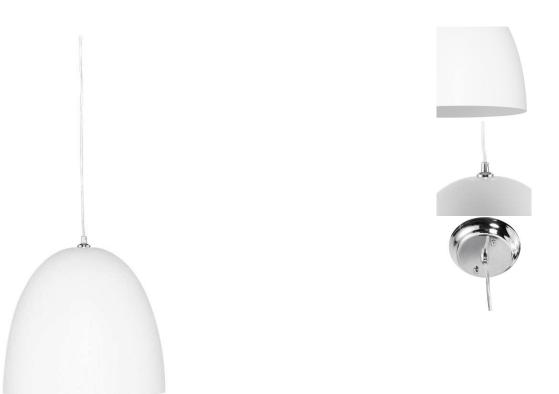

## sku: HGML263

The classic contemporary Dome pendant presents a bold timeless expression of modern design. The domes impressive conical aluminum shade is powder coated, heightening the pendants abstractedly industrial streamlined appeal. Rounding out the pendants smart urban aesthetic a chromed steel canopy with a stainless steel suspension wire and a clear power cable cord. The Dome pendant is available in two sizes 15 inches and 23 inches.

White Metal Shade Dimensions: 16" x 16" x 16" | 24" x 24" x 23" Bulb Type: E26 Wattage Per Bulb: 150W Total Max Wattage: 150W Bulb(S) Included: NO Imported In stock items will be shipped via ground shipping within 4-10 business days of placing your order. Learn about our Shipping Policy here. In stock: 30