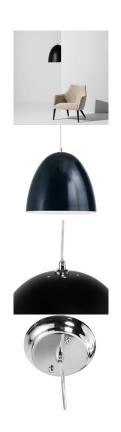

## Dome Pendant Lighting - Black

sku: HGML262

The classic contemporary Dome pendant presents a bold timeless expression of modern design. The domes impressive conical aluminum shade is powder coated, heightening the pendants abstractedly industrial streamlined appeal. Rounding out the pendants smart urban aesthetic a chromed steel canopy with a stainless steel suspension wire and a clear power cable cord. The Dome pendant is available in two sizes 15 inches and 23 inches.

Black Metal Shade

Dimensions: 16" x 16" x 16" | | 24" x 24" x 23"

Bulb Type: E26

Wattage Per Bulb: 150W Total Max Wattage: 150W Bulb(S) Included: NO

*Imported* 

In stock items will be shipped via ground shipping within 4-10 business days of placing your order. Learn