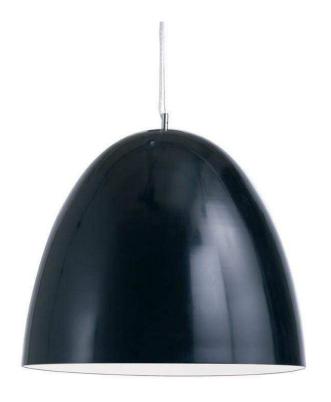

## Dome Pendant Lighting - Black

sku: HGML262

The classic contemporary Dome pendant presents a bold timeless expression of modern design. The domes impressive conical aluminum shade is powder coated, heightening the pendants abstractedly industrial streamlined appeal. Rounding out the pendants smart urban aesthetic a chromed steel canopy with a stainless steel suspension wire and a clear power cable cord. The Dome pendant is available in two sizes 15 inches and 23 inches.

Black Metal Shade

Dimensions: 16" x 16" x 16" | | 24" x 24" x 23"

Bulb Type: E26

Wattage Per Bulb: 150W Total Max Wattage: 150W Bulb(S) Included: NO

*Imported* 

In stock items will be shipped via ground shipping within 4-10 business days of placing your order. Learn