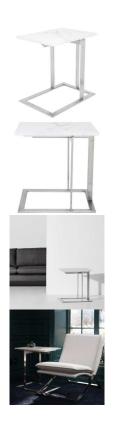

## Dell Side Table - White

sku: HGTA377

The Dell side table is appropriate for both transitional and contemporary interiors. Extremely versatile, its clean space-saving profile works in a variety of contexts and applications. Features a 3/4-inch-thick marble top (standard and wood-vein options available) over a brushed stainless-steel base.

White Stone Top

Dimensions: 21.8" x 15" x 22.8" Distance Between Legs Length: 15" Distance Between Legs Width: 6.8"

Imported

In stock items will be shipped via freight shipping within 10-14 business days of placing your order. Scheduling of your delivery will be coordinated with you a few days after placing your order. Learn about our Shipping Policy here.