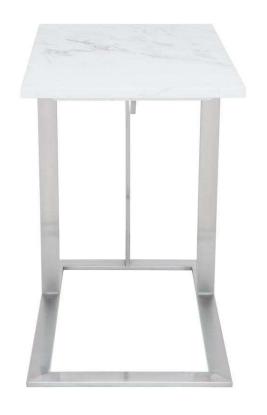

## Dell Side Table - White

sku: HGTA377

The Dell side table is appropriate for both transitional and contemporary interiors. Extremely versatile, its clean space-saving profile works in a variety of contexts and applications. Features a 3/4-inch-thick marble top (standard and wood-vein options available) over a brushed stainless-steel base.

White Stone Top

Dimensions: 21.8" x 15" x 22.8" Distance Between Legs Length: 15" Distance Between Legs Width: 6.8"

Imported

In stock items will be shipped via freight shipping within 10-14 business days of placing your order. Scheduling of your delivery will be coordinated with you a few days after placing your order. Learn about our Shipping Policy here.