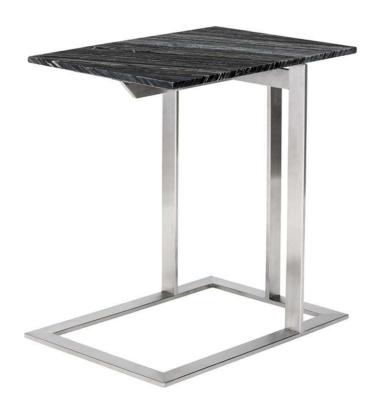

## Dell Side Table - Black Wood Vein

sku: HGNA286

The Dell side table is appropriate for both transitional and contemporary interiors. Extremely versatile, its clean space-saving profile works in a variety of contexts and applications. Features a 3/4-inch-thick marble top (standard and wood-vein options available) over a brushed stainless-steel base.

Black Wood Vein Stone Top

Dimensions: 21.8" x 15" x 22.8" Distance Between Legs Length: 15"

Distance Between Legs Width: 6.8"

Imported

In stock items will be shipped via freight shipping within 10-14 business days of placing your order. Scheduling of your delivery will be coordinated with you a few days after placing your order. Learn about our Shipping Policy here.