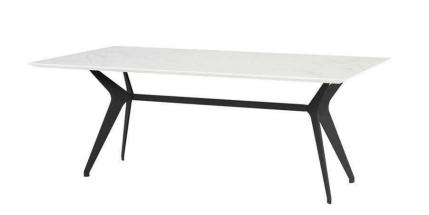

## Daniele Dining Table - White

sku: HGNE272

Sleek and refined, the Daniele dining table is suited for a modern space. Its matte black steel legs extend on a slight angle, drawing attention upwards to its industrial drop-bar. The top is substantial in size, making it the perfect addition to any contemporary dining room.

White Ceramic Top

Dimensions: 78.8" x 40" x 30" || 93.8" x 40" x 30"

Imported

In stock items will be shipped via freight shipping within 10-14 business days of placing your order. Scheduling of your delivery will be coordinated with you a few days after placing your order. Learn about our Shipping Policy here.