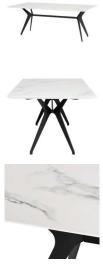

## Daniele Dining Table - White

sku: HGNE272

Sleek and refined, the Daniele dining table is suited for a modern space. Its matte black steel legs extend on a slight angle, drawing attention upwards to its industrial drop-bar. The top is substantial in size, making it the perfect addition to any contemporary dining room.

White Ceramic Top

Dimensions: 78.8" x 40" x 30" || 93.8" x 40" x 30"

Imported

In stock items will be shipped via freight shipping within 10-14 business days of placing your order. Scheduling of your delivery will be coordinated with you a few days after placing your order. Learn about our Shipping Policy here.