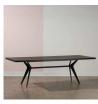

## Daniele Dining Table - Onyx

## sku: HGNE255

Sleek and refined, the Daniele dining table is suited for a modern space. Its matte black steel legs extend on a slight angle, drawing attention upwards to its industrial drop-bar. The top is substantial in size, making it the perfect addition to any contemporary dining room. Onyx Wood Top Dimensions: 78.8" x 38.5" x 30" || 95.3" x 40" x 30" Imported In stock items will be shipped via freight shipping within 10-14 business days of placing your order. Scheduling of your delivery will be coordinated with you a few days after placing your order. Learn about our Shipping Policy here. In stock: 21