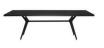

## Daniele Dining Table - Onyx

## sku: HGNE255

Sleek and refined, the Daniele dining table is suited for a modern space. Its matte black steel legs extend on a slight angle, drawing attention upwards to its industrial drop-bar. The top is substantial in size, making it the perfect addition to any contemporary dining room. Onyx Wood Top Dimensions: 78.8" x 38.5" x 30" || 95.3" x 40" x 30" Imported In stock items will be shipped via freight shipping within 10-14 business days of placing your order. Scheduling of your delivery will be coordinated with you a few days after placing your order. Learn about our Shipping Policy here. In stock: 21