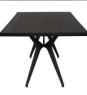

## Daniele Dining Table - Onyx

## sku: HGNE255

Sleek and refined, the Daniele dining table is suited for a modern space. Its matte black steel legs extend on a slight angle, drawing attention upwards to its industrial drop-bar. The top is substantial in size, making it the perfect addition to any contemporary dining room. Onyx Wood Top Dimensions: 78.8" x 38.5" x 30" || 95.3" x 40" x 30" Imported In stock items will be shipped via freight shipping within 10-14 business days of placing your order. Scheduling of your delivery will be coordinated with you a few days after placing your order. Learn about our Shipping Policy here. In stock: 21