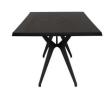

## Daniele Dining Table - Onyx

## sku: HGNE255

Sleek and refined, the Daniele dining table is suited for a modern space. Its matte black steel legs extend on a slight angle, drawing attention upwards to its industrial drop-bar. The top is substantial in size, making it the perfect addition to any contemporary dining room. Onyx Wood Top Dimensions: 78.8" x 38.5" x 30" || 95.3" x 40" x 30" Imported In stock items will be shipped via freight shipping within 10-14 business days of placing your order. Scheduling of your delivery will be coordinated with you a few days after placing your order. Learn about our Shipping Policy here. In stock: 21