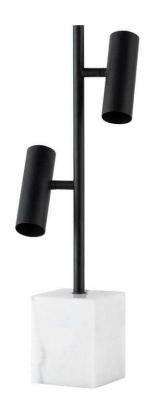

## Dane Table Lighting - Black

sku: HGSK309

The impeccably modern Dane table light projects a cool composed charisma. A solid white marble base is paired with a matte black pipe frame supporting matte black adjustable cylinder shades, presenting slim tapered sophistication. á

Black Metal Body

Dimensions: 10.3" x 4.8" x 23.8"

Bulb Type: E12

Wattage Per Bulb: 40W Total Max Wattage: 80W Bulb(S) Included: NO

Imported

In stock items will be shipped via freight shipping within 10-14 business days of placing your order. Scheduling of your delivery will be coordinated with you a few days after placing your order. Learn about our Shipping Policy here.