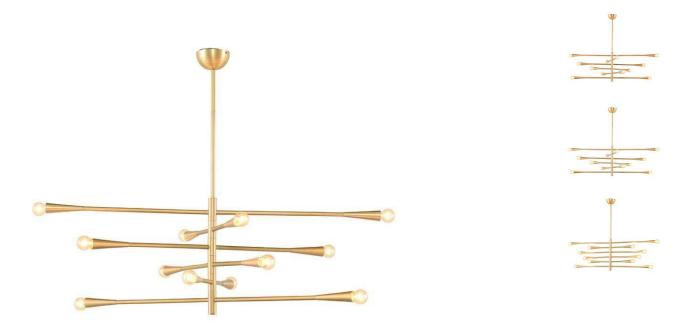

## sku: HGRA573

The Dahlia pendant presents a graceful formality in horizontal lines. Six slim golden trumpet arms fan out with balanced precision, projecting a refined lightness of form. Easily adjustable large and small arms allow for multidirectional lighting and unlimited design possibilities. Gold Metal Body Dimensions: 45.8" x 48.8" x 15.8" Bulb Type: E12 Wattage Per Bulb: 25W Total Max Wattage: 300W Bulb(S) Included: YES Imported In stock items will be shipped via ground shipping within 4-10 business days of placing your order. Learn about our Shipping Policy here. In stock: 0