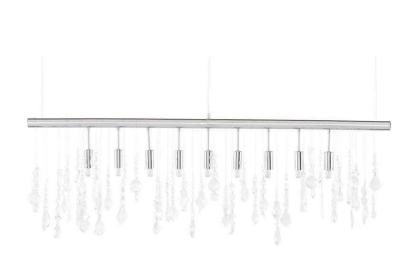

## Crystal Linear Pendant Lighting - Clear

sku: HGML158

The Crystal linear pendant combines contemporary streamlined elegance with an eclectic range of assorted crystals creating a dynamic sophisticated aesthetic. The linear profile of the Crystal pendant is suitable for installation over bars and counters enhancing spatial definition. The Crystal linear includes a chromed steel canopy and fixtures, stainless steel suspension wires and 38 assorted crystals. Every crystal hook can be individually hung arranged and composed to suite the singular creative aesthetic of each and every owner.

Clear Glass Accent

Dimensions: 47.5" x 1.3" x 12"

Bulb Type: E12

Wattage Per Bulb: 25W Total Max Wattage: 225W Bulb(S) Included: NO

Imported

In stock items will be shipped via ground shipping within 4-10 business days of placing your order. Learn about our Shipping Policy here.