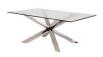

## **Couture Dining Table - Glass**

sku: HGTB225

The Couture dining table is an inspired example of bold contemporary design pairing brilliant stainless steel with clear tempered glass. The Couture's appeal lies in contrasts, the union of a dynamic steel frame with a sober handsome glass table top, the result striking.

Glass Glass Top

Dimensions: 78.8" x 39.5" x 29.5"

Distance Between Legs Length: 49.8"

Distance Between Legs Width: 31.5"

Distance Leg To Edge - Length: 14.5"

Distance Leg To Edge - Width: 4"

Imported

In stock items will be shipped via freight shipping within 10-14 business days of placing your order. Scheduling of your delivery will be coordinated with you a few days after placing your order. Learn about our Shipping Policy here.