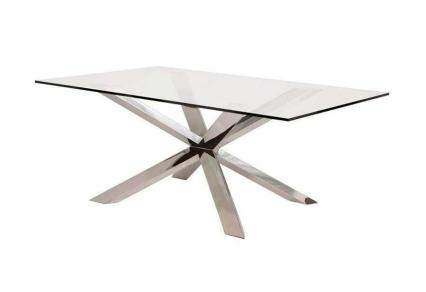

## **Couture Dining Table - Glass**

sku: HGTB225

The Couture dining table is an inspired example of bold contemporary design pairing brilliant stainless steel with clear tempered glass. The Couture's appeal lies in contrasts, the union of a dynamic steel frame with a sober handsome glass table top, the result striking.

Glass Glass Top

Dimensions: 78.8" x 39.5" x 29.5"

Distance Between Legs Length: 49.8"

Distance Between Legs Width: 31.5"

Distance Leg To Edge - Length: 14.5"

Distance Leg To Edge - Width: 4"

Imported

In stock items will be shipped via freight shipping within 10-14 business days of placing your order. Scheduling of your delivery will be coordinated with you a few days after placing your order. Learn about our Shipping Policy here.