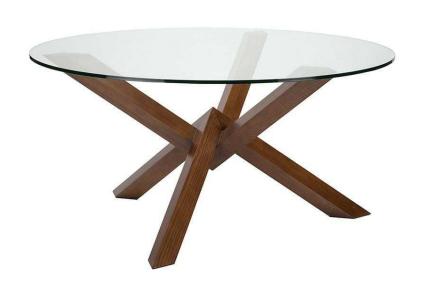

## Costa Dining Table - Walnut

sku: HGYU166

The Costa dining table is a striking example of dynamic contemporary design. An expansive 59 inch glass tabletop rests on inverted triangulated Walnut stained American Ash solid wood legs, presenting a bold, sculptural profile.

Walnut Wood Base

Dimensions: 59.3" x 59.3" x 29.5"

Distance Between Legs Length: 44.3"

Distance Between Legs Width: 44.3"

Distance Leg To Edge - Length: 1.5"

Distance Leg To Edge - Width: 1.5"

Imported

In stock items will be shipped via freight shipping within 10-14 business days of placing your order. Scheduling of your delivery will be coordinated with you a few days after placing your order. Learn about our Shipping Policy here.