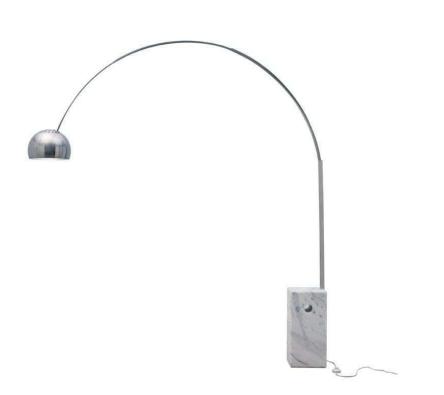

## Cora Floor Lighting - White

sku: HGMT100

The sweeping arc of the Cora floor lamp celebrates classic modernism. An impressive rectangular base in solid marble anchors the Cora. But the Cora's inspired curved shaft and rounded shade in brushed stainless steel defines the piece providing broad reach illumination and arresting style. The Cora includes a 154lbs marble base in black or white veined marble, a stainless steel frame and an inline on/off floor switch for ease and convenience.

White Stone Base

Dimensions: 89" x 13" x 96"

Bulb Type: E26

Wattage Per Bulb: 150W Total Max Wattage: 150W Bulb(S) Included: NO

Imported

In stock items will be shipped via freight shipping within 10-14 business days of placing your order. Scheduling of your delivery will be coordinated with you a few days after placing your order. Learn about our Shipping Policy here.