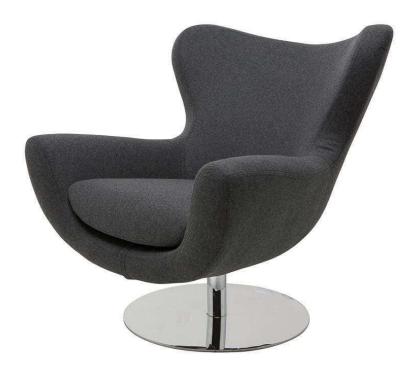

## **Conner Occasional Chair - Dark Grey**

sku: HGDJ755

The beautifully styled Conner occasional chair is notable for its generous proportions and sculptural form. Plush, comfortable and inviting the meticulously tailored Conner is upholstered in wool fabric accented by a polished stainless steel 360 degree swivel stem and base. The Conner is available in a light grey or dark grey wool, poly, acrylic blend.

Dark Grey Fabric Seat Dimensions: 37" x 37" x 36" Seat Depth: 21" Seat Height: 18.5" Armrest Height: 23.3" Seatback Height: 29.3" Imported In stock items will be shipped via freight shipping within 10-14 business days of placing your order. Scheduling of your delivery will be coordinated with you a few days after placing your order. Learn about our Shipping Policy here. In stock: 12