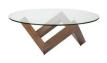

## Como Coffee Table - Walnut

sku: HGYU164

The Como coffee table represents contemporary design at its best. A simple round glass top resting lightly on sculpturally dynamic legs crafted in Walnut stained solid American Ash wood, the Como embodies art and function.

Walnut Wood Base

Dimensions: 41.5" x 41.5" x 16"

Distance Between Legs Length: 22.8"

Distance Between Legs Width: 22.8"

Distance Leg To Edge - Length: 5"

Distance Leg To Edge - Width: 5"

Imported

In stock items will be shipped via freight shipping within 10-14 business days of placing your order. Scheduling of your delivery will be coordinated with you a few days after placing your order. Learn about our Shipping Policy here.