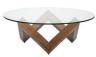

## Como Coffee Table - Walnut

sku: HGYU164

The Como coffee table represents contemporary design at its best. A simple round glass top resting lightly on sculpturally dynamic legs crafted in Walnut stained solid American Ash wood, the Como embodies art and function.

Walnut Wood Base

Dimensions: 41.5" x 41.5" x 16"

Distance Between Legs Length: 22.8"

Distance Between Legs Width: 22.8"

Distance Leg To Edge - Length: 5"

Distance Leg To Edge - Width: 5"

Imported

In stock items will be shipped via freight shipping within 10-14 business days of placing your order. Scheduling of your delivery will be coordinated with you a few days after placing your order. Learn about our Shipping Policy here.