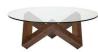

## Como Coffee Table - Walnut

sku: HGYU164

The Como coffee table represents contemporary design at its best. A simple round glass top resting lightly on sculpturally dynamic legs crafted in Walnut stained solid American Ash wood, the Como embodies art and function.

Walnut Wood Base

Dimensions: 41.5" x 41.5" x 16"

Distance Between Legs Length: 22.8"

Distance Between Legs Width: 22.8"

Distance Leg To Edge - Length: 5"

Distance Leg To Edge - Width: 5"

Imported

In stock items will be shipped via freight shipping within 10-14 business days of placing your order. Scheduling of your delivery will be coordinated with you a few days after placing your order. Learn about our Shipping Policy here.