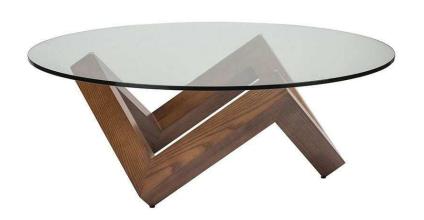

## Como Coffee Table - Walnut

sku: HGYU164

The Como coffee table represents contemporary design at its best. A simple round glass top resting lightly on sculpturally dynamic legs crafted in Walnut stained solid American Ash wood, the Como embodies art and function.

Walnut Wood Base

Dimensions: 41.5" x 41.5" x 16"

Distance Between Legs Length: 22.8"

Distance Between Legs Width: 22.8"

Distance Leg To Edge - Length: 5"

Distance Leg To Edge - Width: 5"

Imported

In stock items will be shipped via freight shipping within 10-14 business days of placing your order. Scheduling of your delivery will be coordinated with you a few days after placing your order. Learn about our Shipping Policy here.