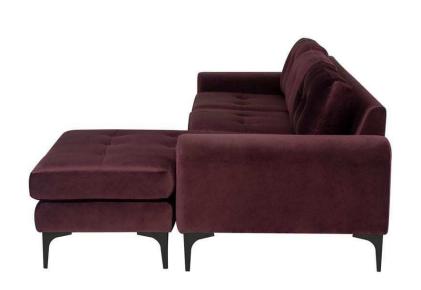

## Colyn Sectional Sofa - Mulberry

sku: HGSC636

Elegance, form, and functionality. The Colyn sectional sofa, covered in rich soft upholstery and supported by gracefully curved steel legs, creates a light sophisticated, modern focal piece.

Mulberry Fabric Seat

*Dimensions: 113" x 60.3" x 31.5"* 

Seat Depth: 23.3" Seat Height: 18"

Armrest Height: 22.8" Seatback Height: 14.3"

Imported

In stock items will be shipped via freight shipping within 10-14 business days of placing your order. Scheduling of your delivery will be coordinated with you a few days after placing your order. Learn about our Shipping Policy here.