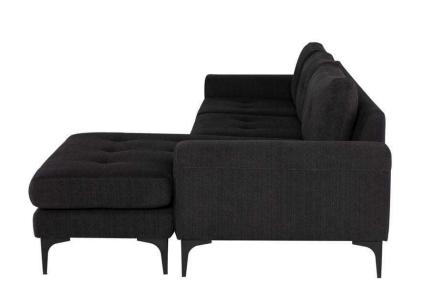

## Colyn Sectional Sofa - Coal

sku: HGSC622

Elegance, form, and functionality. The Colyn sectional sofa, covered in rich soft upholstery and supported by gracefully curved steel legs, creates a light sophisticated, modern focal piece.

Coal Fabric Seat

Dimensions: 113" x 60.3" x 31.5"

Seat Depth: 23.3" Seat Height: 18"

Armrest Height: 22.8" Seatback Height: 14.3"

Imported

In stock items will be shipped via freight shipping within 10-14 business days of placing your order. Scheduling of your delivery will be coordinated with you a few days after placing your order. Learn about our Shipping Policy here.