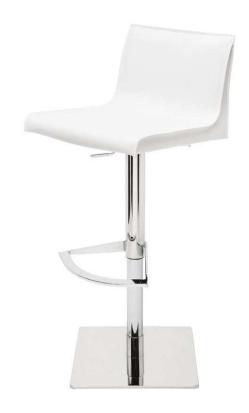

## Colter Adjustable Stool

sku: HGAR279

The Colter adjustable stool is understated Italian contemporary design at its best. A beautifully crafted leather tone-on-tone stitch upholstery seat is paired with a high polished stainless steel hydraulic lift base and crescent foot rest. The adjustable stool provides a full range of flexible applications. Pivoting 360 degrees, the Colter adjusts up and down with the simple squeeze of a discreet hand lever placed within easy reach under the bar seat, accommodating bar height, counter and dining positions.

White Leather Seat

Dimensions: 16.5" x 17.8" x 31-40.8"

Seat Depth: 13.8"

Seat Height-Gas Lift Ext'D: 31.5"

Seat Height-Gas Lift Compress: 21.5"

Seat Back Height (Seat-Top): 10.5"

Imported

In stock items will be shipped via ground shipping within 4-10 business days of placing your order. Learn about our Shipping Policy here.