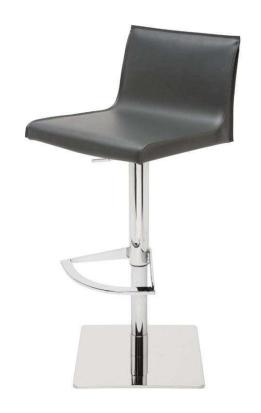

## Colter Adjustable Stool - Dark Grey

sku: HGAR275

The Colter adjustable stool is understated Italian contemporary design at its best. A beautifully crafted leather tone-on-tone stitch upholstery seat is paired with a high polished stainless steel hydraulic lift base and crescent foot rest. The adjustable stool provides a full range of flexible applications. Pivoting 360 degrees, the Colter adjusts up and down with the simple squeeze of a discreet hand lever placed within easy reach under the bar seat, accommodating bar height, counter and dining positions.

Dark Grey Leather Seat

Dimensions: 16.5" x 17.8" x 31-40.8"

Seat Depth: 13.8"

Seat Height-Gas Lift Ext'D: 31.5"

Seat Height-Gas Lift Compress: 21.5"

Seat Back Height (Seat-Top): 10.5"

Imported

In stock items will be shipped via ground shipping within 4-10 business days of placing your order. Learn about our Shipping Policy here.