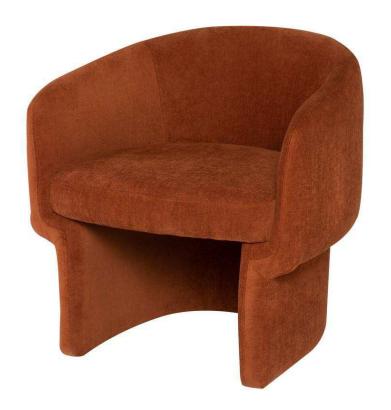

## Clementine Single Seat Sofa - Terra Cotta

sku: HGSC703

With a gently curved back and organic appeal, the Clementine occasional chair brings a softer edge to your sitting room. The resurgence of shapely sofas, which date back to popular design references of the 50s and 60s, feel fresh, intimate, and modern. Embrace the rounded back and create a cozy sense of comfort in your living room.

Terra Cotta Fabric Seat

Dimensions: 27.5" x 28" x 27.5"

Seat Depth: 20.5" Seat Height: 18.3" Armrest Height: 24.5" Seatback Height: 9.5"

Imported

In stock items will be shipped via freight shipping within 10-14 business days of placing your order. Scheduling of your delivery will be coordinated with you a few days after placing your order. Learn about our Shipping Policy here.