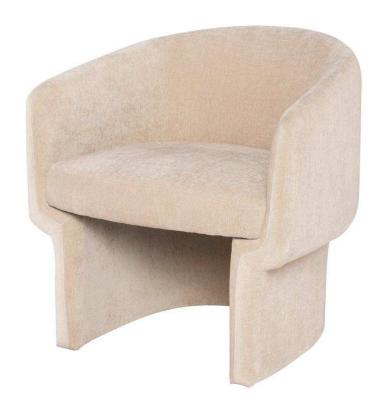

## Clementine Single Seat Sofa - Almond

sku: HGSC754

With a gently curved back and organic appeal, the Clementine occasional chair brings a softer edge to your sitting room. The resurgence of shapely sofas, which date back to popular design references of the 50s and 60s, feel fresh, intimate, and modern. Embrace the rounded back and create a cozy sense of comfort in your living room.

Almond Fabric Seat

Dimensions: 27.5" x 28" x 27.5"

Seat Depth: 20.5" Seat Height: 18.3" Armrest Height: 24.5" Seatback Height: 9.5"

Imported

In stock items will be shipped via freight shipping within 10-14 business days of placing your order. Scheduling of your delivery will be coordinated with you a few days after placing your order. Learn about our Shipping Policy here.