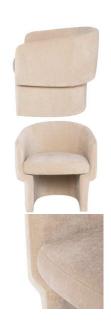

## Clementine Single Seat Sofa - Almond

sku: HGSC754

With a gently curved back and organic appeal, the Clementine occasional chair brings a softer edge to your sitting room. The resurgence of shapely sofas, which date back to popular design references of the 50s and 60s, feel fresh, intimate, and modern. Embrace the rounded back and create a cozy sense of comfort in your living room.

Almond Fabric Seat

Dimensions: 27.5" x 28" x 27.5"

Seat Depth: 20.5" Seat Height: 18.3" Armrest Height: 24.5" Seatback Height: 9.5"

Imported

In stock items will be shipped via freight shipping within 10-14 business days of placing your order. Scheduling of your delivery will be coordinated with you a few days after placing your order. Learn about our Shipping Policy here.