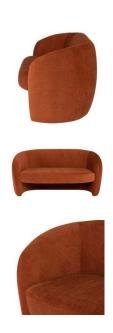

## Clementine Double Seat Sofa - Terra Cotta

sku: HGSC702

With a gently curved back and organic appeal, the Clementine sofa brings a softer edge to your sitting room. The resurgence of shapely sofas, which date back to popular design references of the 50s and 60s, feel fresh, intimate, and modern. Embrace the rounded back and create a cozy sense of comfort in your living room.

Terra Cotta Fabric Seat

Dimensions: 60.5" x 30.8" x 30.3"

Seat Depth: 21.3" Seat Height: 19.3" Armrest Height: 27.3" Seatback Height: 11"

Imported

In stock items will be shipped via freight shipping within 10-14 business days of placing your order. Scheduling of your delivery will be coordinated with you a few days after placing your order. Learn about our Shipping Policy here.