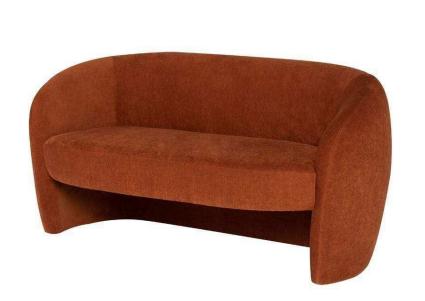

## Clementine Double Seat Sofa - Terra Cotta

sku: HGSC702

With a gently curved back and organic appeal, the Clementine sofa brings a softer edge to your sitting room. The resurgence of shapely sofas, which date back to popular design references of the 50s and 60s, feel fresh, intimate, and modern. Embrace the rounded back and create a cozy sense of comfort in your living room.

Terra Cotta Fabric Seat

Dimensions: 60.5" x 30.8" x 30.3"

Seat Depth: 21.3" Seat Height: 19.3" Armrest Height: 27.3" Seatback Height: 11"

Imported

In stock items will be shipped via freight shipping within 10-14 business days of placing your order. Scheduling of your delivery will be coordinated with you a few days after placing your order. Learn about our Shipping Policy here.