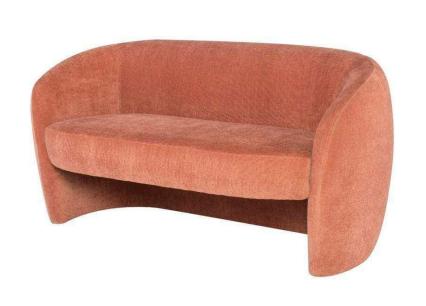

## Clementine Double Seat Sofa - Nectarine

sku: HGSC752

With a gently curved back and organic appeal, the Clementine sofa brings a softer edge to your sitting room. The resurgence of shapely sofas, which date back to popular design references of the 50s and 60s, feel fresh, intimate, and modern. Embrace the rounded back and create a cozy sense of comfort in your living room.

Nectarine Fabric Seat

Dimensions: 60.5" x 30.8" x 29.5"

Seat Depth: 21.3" Seat Height: 19.3" Armrest Height: 26.5" Seatback Height: 11"

Imported

In stock items will be shipped via freight shipping within 10-14 business days of placing your order. Scheduling of your delivery will be coordinated with you a few days after placing your order. Learn about our Shipping Policy here.