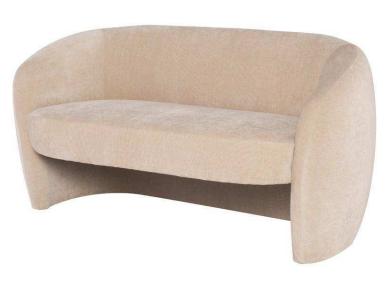

## **Clementine Double Seat Sofa - Almond**

## sku: HGSC751

With a gently curved back and organic appeal, the Clementine sofa brings a softer edge to your sitting room. The resurgence of shapely sofas, which date back to popular design references of the 50s and 60s, feel fresh, intimate, and modern. Embrace the rounded back and create a cozy sense of comfort in your living room. Almond Fabric Seat Dimensions: 60.5" x 30.8" x 29.5" Seat Depth: 21.3" Seat Height: 19.3" Armrest Height: 27.8" Seatback Height: 21.1" Imported In stock items will be shipped via freight shipping within 10-14 business days of placing your order. Scheduling of your delivery will be coordinated with you a few days after placing your order. Learn about our Shipping Policy here. In stock: 25