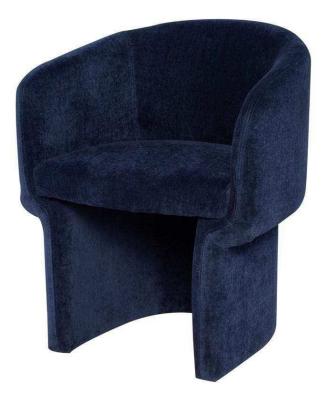

## **Clementine Dining Chair - Twilight**

## sku: HGSC758

Sit back and enjoy a leisurely dining experience in the plush Clementine chair. Its ultra-soft fabric which covers the entire silhouette and comfortably rounded backrest exude luxury and timeless elegance. Bring texture and smooth curves to a sophisticated dining room or soften a seating area with a pair of elevated accent chairs. Twilight Fabric Seat Dimensions: 25" x 24.8" x 30" Seat Depth: 18.5" Seat Height: 18.3" Armrest Height: 27" Seatback Height: 11.5" Imported In stock items will be shipped via ground shipping within 4-10 business days of placing your order. Learn about our Shipping Policy here. In stock: 27