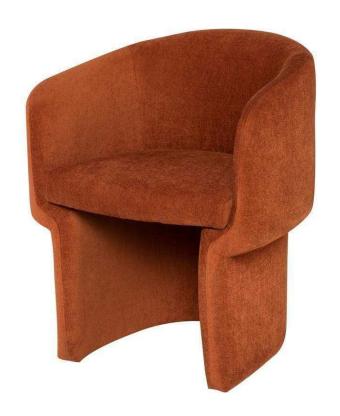

## Clementine Dining Chair - Terra Cotta

sku: HGSC759

Sit back and enjoy a leisurely dining experience in the plush Clementine chair. Its ultra-soft fabric which covers the entire silhouette and comfortably rounded backrest exude luxury and timeless elegance. Bring texture and smooth curves to a sophisticated dining room or soften a seating area with a pair of elevated accent chairs.

Terra Cotta Fabric Seat

Dimensions: 25" x 24.8" x 30"

Seat Depth: 18.5" Seat Height: 18.3" Armrest Height: 27" Seatback Height: 11.5"

Imported

In stock items will be shipped via ground shipping within 4-10 business days of placing your order. Learn