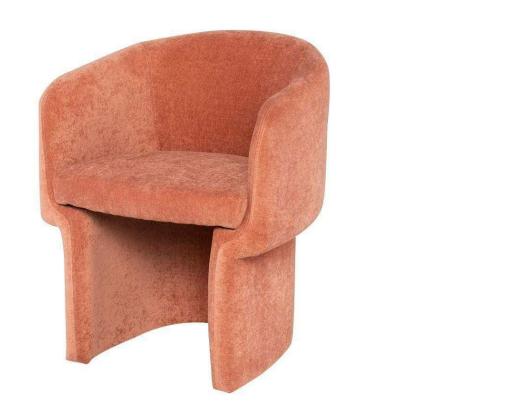

## **Clementine Dining Chair - Nectarine**

sku: HGSC760

Sit back and enjoy a leisurely dining experience in the plush Clementine chair. Its ultra-soft fabric which covers the entire silhouette and comfortably rounded backrest exude luxury and timeless elegance. Bring texture and smooth curves to a sophisticated dining room or soften a seating area with a pair of elevated accent chairs. Nectarine Fabric Seat Dimensions: 25" x 24.8" x 30" Seat Depth: 18.5" Seat Height: 18.3" Armrest Height: 27" Seatback Height: 11.5" Imported In stock items will be shipped via ground shipping within 4-10 business days of placing your order. Learn about our Shipping Policy here. In stock: 0