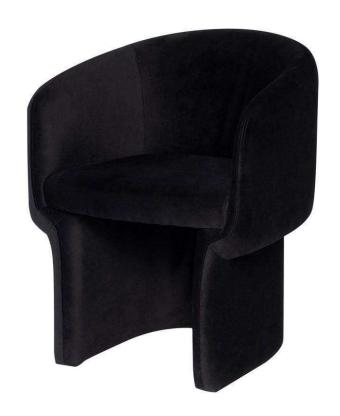

## Clementine Dining Chair - Black

sku: HGSC704

Sit back and enjoy a leisurely dining experience in the plush Clementine chair. Its ultra-soft fabric which covers the entire silhouette and comfortably rounded backrest exude luxury and timeless elegance. Bring texture and smooth curves to a sophisticated dining room or soften a seating area with a pair of elevated accent chairs.

Black Fabric Seat

Dimensions: 25.3" x 24.8" x 30"

Seat Depth: 18.5" Seat Height: 19.3" Armrest Height: 27" Seatback Height: 10.8"

Imported

In stock items will be shipped via ground shipping within 4-10 business days of placing your order. Learn