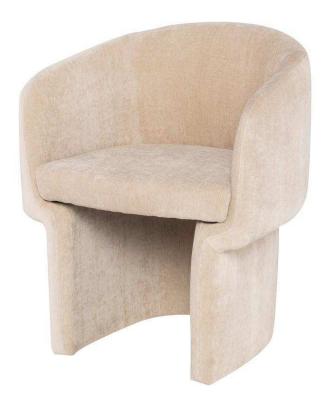

## **Clementine Dining Chair - Almond**

## sku: HGSC757

Sit back and enjoy a leisurely dining experience in the plush Clementine chair. Its ultra-soft fabricùwhich covers the entire silhouetteùand comfortably rounded backrest exude luxury and timeless elegance. Bring texture and smooth curves to a sophisticated dining room or soften a seating area with a pair of elevated accent chairs. Almond Fabric Seat Dimensions: 25" x 24.8" x 30" Seat Depth: 18.5" Seat Height: 18.3" Armrest Height: 27" Seatback Height: 11.5" Imported In stock items will be shipped via ground shipping within 4-10 business days of placing your order. Learn about our Shipping Policy here. In stock: 0