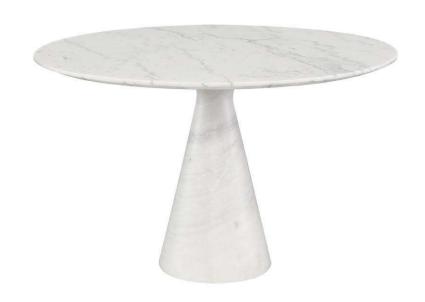

## Claudio Dining Table - White

sku: HGNA585

Inspired by the simplicity of easy Scandinavian living, the smooth and sculptural Claudio dining table is fitting for both casual and formal settings. Its round top sits on a sturdy, single pedestal, creating a sleek silhouette thatÆs destined to be the focal point at any dinner party.

White Stone Top

Dimensions: 47.3" x 47.3" x 30"

Imported

In stock items will be shipped via freight shipping within 10-14 business days of placing your order. Scheduling of your delivery will be coordinated with you a few days after placing your order. Learn about our Shipping Policy here.