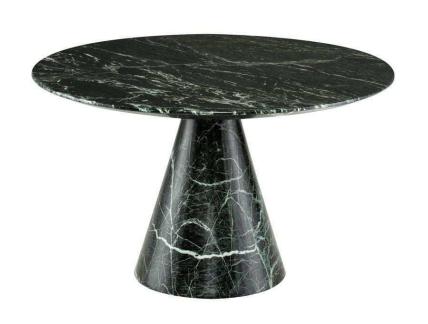

## Claudio Coffee Table - Green

sku: HGNA590

The Claudio coffee table is a beautifully round and gracefully compact piece. On its own or nested with the Claudio side table for added dimension and height its character is charming. Each piece is accentuated by a composition and veining unique to every table.

Green Stone Top

Dimensions: 30" x 30" x 16" or 35.5" x 35.5" x 18"

Imported

In stock items will be shipped via freight shipping within 10-14 business days of placing your order. Scheduling of your delivery will be coordinated with you a few days after placing your order. Learn about our Shipping Policy here.