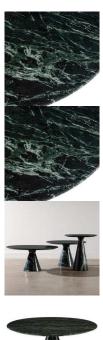

## Claudio Coffee Table - Green

sku: HGNA590

The Claudio coffee table is a beautifully round and gracefully compact piece. On its own or nested with the Claudio side table for added dimension and height its character is charming. Each piece is accentuated by a composition and veining unique to every table.

Green Stone Top

Dimensions: 30" x 30" x 16" or 35.5" x 35.5" x 18"

Imported

In stock items will be shipped via freight shipping within 10-14 business days of placing your order. Scheduling of your delivery will be coordinated with you a few days after placing your order. Learn about our Shipping Policy here.