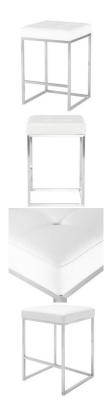

## sku: HGPA107

The Chi counter stool is an ideal example of simple elegant modern design. The brushed stainless steel frame, including fixed foot rest, uses a bare minimum of materials in its construction creating an exceptionally light effect. The stool is topped with a dense form fitting tufted naugahyde seat cushion for added comfort. White Naugahyde Seat Dimensions: 17.8" x 17.8" x 25.8" Seat Depth: 17.8" Imported In stock items will be shipped via ground shipping within 4-10 business days of placing your order. Learn about our Shipping Policy here. In stock: 25