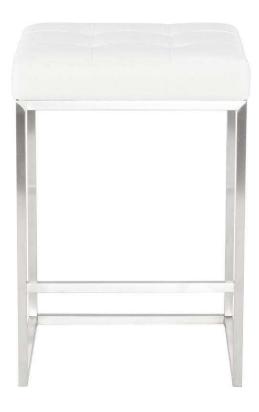

## sku: HGPA107

The Chi counter stool is an ideal example of simple elegant modern design. The brushed stainless steel frame, including fixed foot rest, uses a bare minimum of materials in its construction creating an exceptionally light effect. The stool is topped with a dense form fitting tufted naugahyde seat cushion for added comfort. White Naugahyde Seat Dimensions: 17.8" x 17.8" x 25.8" Seat Depth: 17.8" Imported In stock items will be shipped via ground shipping within 4-10 business days of placing your order. Learn about our Shipping Policy here. In stock: 25