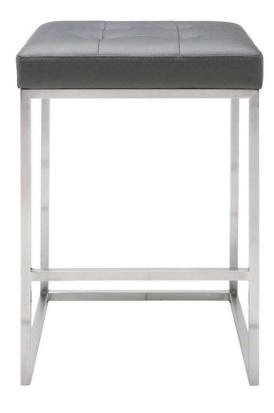

## Chi Counter Stool - Grey

## sku: HGPA108

The Chi counter stool is an ideal example of simple elegant modern design. The brushed stainless steel frame, including fixed foot rest, uses a bare minimum of materials in its construction creating an exceptionally light effect. The stool is topped with a dense form fitting tufted naugahyde seat cushion for added comfort. Grey Naugahyde Seat Dimensions: 17.8" x 17.8" x 25.8" Seat Depth: 17.8" Imported In stock items will be shipped via ground shipping within 4-10 business days of placing your order. Learn about our Shipping Policy here. In stock: 81