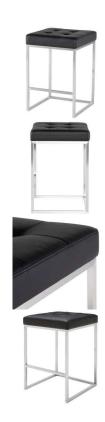

## Chi Counter Stool - Black

sku: HGPA106

The Chi counter stool is an ideal example of simple elegant modern design. The brushed stainless steel frame, including fixed foot rest, uses a bare minimum of materials in its construction creating an exceptionally light effect. The stool is topped with a dense form fitting tufted naugahyde seat cushion for added comfort.

Black Naugahyde Seat

Dimensions: 17.8" x 17.8" x 25.8"

Seat Depth: 17.8"

Imported

In stock items will be shipped via ground shipping within 4-10 business days of placing your order. Learn about our Shipping Policy here.