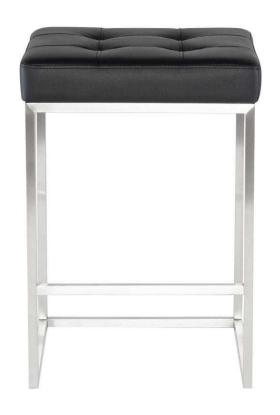

## Chi Counter Stool - Black

sku: HGPA106

The Chi counter stool is an ideal example of simple elegant modern design. The brushed stainless steel frame, including fixed foot rest, uses a bare minimum of materials in its construction creating an exceptionally light effect. The stool is topped with a dense form fitting tufted naugahyde seat cushion for added comfort.

Black Naugahyde Seat

Dimensions: 17.8" x 17.8" x 25.8"

Seat Depth: 17.8"

Imported

In stock items will be shipped via ground shipping within 4-10 business days of placing your order. Learn about our Shipping Policy here.