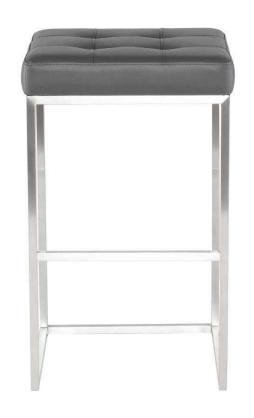

## Chi Barstool - Grey

sku: HGPA111

The Chi bar stool is an ideal example of simple elegant modern design. The brushed stainless steel frame, including fixed foot rest, uses a bare minimum of materials in its construction creating an exceptionally light effect. The stool is topped with a dense form fitting tufted naugahyde seat cushion for added comfort.

Grey Naugahyde Seat

Dimensions: 17.8" x 17.8" x 29.8"

Seat Depth: 17.8"

Imported

In stock items will be shipped via ground shipping within 4-10 business days of placing your order. Learn about our Shipping Policy bare