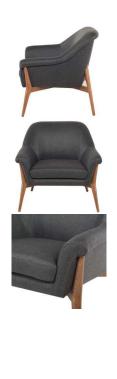

## Charlize Occasional Chair - Storm Grey

sku: HGSC384

With its wide stance, low profile, and gracefully-curled armrests, the Charlize occasional chair evokes the lines of both classic club chairs and Roman-revival stools. Poised and stately, this mini sofa features solid ash-stained walnut legs and a satisfyingly deep velveteen upholstered seat.

Storm Grey Fabric Seat

Dimensions: 33.5" x 32" x 32.8"

Seat Depth: 20.5" Seat Height: 18.5" Armrest Height: 22.3" Seatback Height: 14.5"

Imported

In stock items will be shipped via freight shipping within 10-14 business days of placing your order. Scheduling of your delivery will be coordinated with you a few days after placing your order. Learn about our Shipping Policy here.