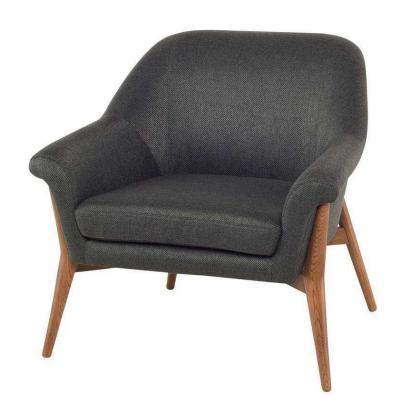

## Charlize Occasional Chair - Storm Grey

sku: HGSC384

With its wide stance, low profile, and gracefully-curled armrests, the Charlize occasional chair evokes the lines of both classic club chairs and Roman-revival stools. Poised and stately, this mini sofa features solid ash-stained walnut legs and a satisfyingly deep velveteen upholstered seat.

Storm Grey Fabric Seat

Dimensions: 33.5" x 32" x 32.8"

Seat Depth: 20.5" Seat Height: 18.5" Armrest Height: 22.3" Seatback Height: 14.5"

Imported

In stock items will be shipped via freight shipping within 10-14 business days of placing your order. Scheduling of your delivery will be coordinated with you a few days after placing your order. Learn about our Shipping Policy here.