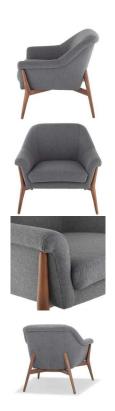

## Charlize Occasional Chair - Shale Grey

sku: HGSC253

With its wide stance, low profile, and gracefully-curled armrests, the Charlize single seater evokes the lines of both classic club chairs and Roman-revival stools. Poised and stately, this mini sofa features solid ash-stained walnut legs and a satisfyingly deep velveteen upholstered seat.

Shale Grey Fabric Seat

Dimensions: 33.5" x 32" x 32.8"

Seat Depth: 20.5" Seat Height: 18.5" Armrest Height: 22.3" Seatback Height: 14.5"

Imported

In stock items will be shipped via freight shipping within 10-14 business days of placing your order. Scheduling of your delivery will be coordinated with you a few days after placing your order. Learn about our Shipping Policy here.