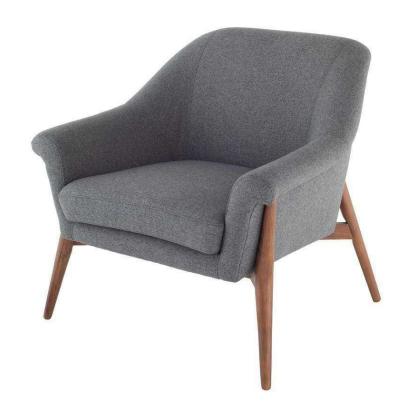

## Charlize Occasional Chair - Shale Grey

sku: HGSC253

With its wide stance, low profile, and gracefully-curled armrests, the Charlize single seater evokes the lines of both classic club chairs and Roman-revival stools. Poised and stately, this mini sofa features solid ash-stained walnut legs and a satisfyingly deep velveteen upholstered seat.

Shale Grey Fabric Seat

Dimensions: 33.5" x 32" x 32.8"

Seat Depth: 20.5" Seat Height: 18.5" Armrest Height: 22.3" Seatback Height: 14.5"

Imported

In stock items will be shipped via freight shipping within 10-14 business days of placing your order. Scheduling of your delivery will be coordinated with you a few days after placing your order. Learn about our Shipping Policy here.