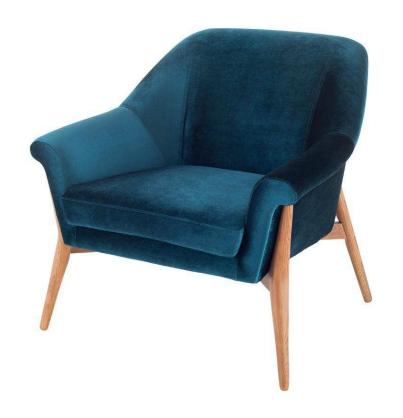

## Charlize Occasional Chair - Midnight Blue

sku: HGSC180

With its wide stance, low profile, and gracefully-curled armrests, the Charlize single seater evokes the lines of both classic club chairs and Roman-revival stools. Poised and stately, this mini sofa features solid ash-stained walnut legs and a satisfyingly deep velveteen upholstered seat.

Midnight Blue Fabric Seat

Dimensions: 33.5" x 32" x 32.8"

Seat Depth: 20.5" Seat Height: 18.5" Armrest Height: 22.3" Seatback Height: 14.5"

Imported

In stock items will be shipped via freight shipping within 10-14 business days of placing your order. Scheduling of your delivery will be coordinated with you a few days after placing your order. Learn about our Shipping Policy here.