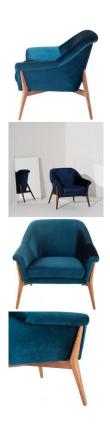

## Charlize Occasional Chair - Midnight Blue

sku: HGSC180

With its wide stance, low profile, and gracefully-curled armrests, the Charlize single seater evokes the lines of both classic club chairs and Roman-revival stools. Poised and stately, this mini sofa features solid ash-stained walnut legs and a satisfyingly deep velveteen upholstered seat.

Midnight Blue Fabric Seat

Dimensions: 33.5" x 32" x 32.8"

Seat Depth: 20.5" Seat Height: 18.5" Armrest Height: 22.3" Seatback Height: 14.5"

Imported

In stock items will be shipped via freight shipping within 10-14 business days of placing your order. Scheduling of your delivery will be coordinated with you a few days after placing your order. Learn about our Shipping Policy here.