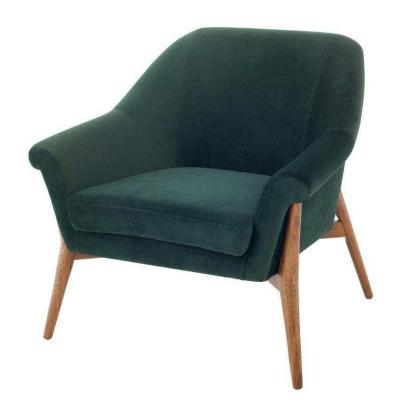

## Charlize Occasional Chair - Emerald Green

sku: HGSC179

With its wide stance, low profile, and gracefully-curled armrests, the Charlize single seater evokes the lines of both classic club chairs and Roman-revival stools. Poised and stately, this mini sofa features solid ash-stained walnut legs and a satisfyingly deep velveteen upholstered seat.

Emerald Green Fabric Seat

Dimensions: 33.5" x 32" x 32.8"

Seat Depth: 20.5" Seat Height: 18.5" Armrest Height: 22.3" Seatback Height: 14.5"

Imported

In stock items will be shipped via freight shipping within 10-14 business days of placing your order. Scheduling of your delivery will be coordinated with you a few days after placing your order. Learn about our Shipping Policy here.