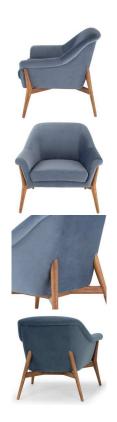

## Charlize Occasional Chair - Dusty Blue

sku: HGSC181

With its wide stance, low profile, and gracefully-curled armrests, the Charlize single seater evokes the lines of both classic club chairs and Roman-revival stools. Poised and stately, this mini sofa features solid ash-stained walnut legs and a satisfyingly deep velveteen upholstered seat.

Dusty Blue Fabric Seat

Dimensions: 33.5" x 32" x 32.8"

Seat Depth: 20.5" Seat Height: 18.5" Armrest Height: 22.3" Seatback Height: 14.5"

Imported

In stock items will be shipped via freight shipping within 10-14 business days of placing your order. Scheduling of your delivery will be coordinated with you a few days after placing your order. Learn about our Shipping Policy here.