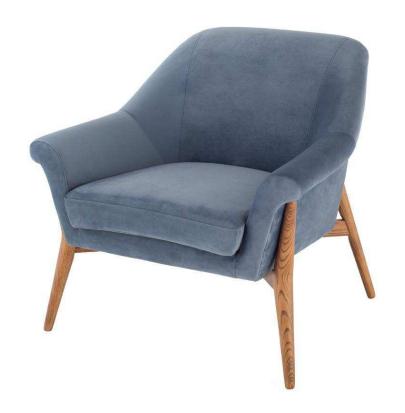

## Charlize Occasional Chair - Dusty Blue

sku: HGSC181

With its wide stance, low profile, and gracefully-curled armrests, the Charlize single seater evokes the lines of both classic club chairs and Roman-revival stools. Poised and stately, this mini sofa features solid ash-stained walnut legs and a satisfyingly deep velveteen upholstered seat.

Dusty Blue Fabric Seat

Dimensions: 33.5" x 32" x 32.8"

Seat Depth: 20.5" Seat Height: 18.5" Armrest Height: 22.3" Seatback Height: 14.5"

Imported

In stock items will be shipped via freight shipping within 10-14 business days of placing your order. Scheduling of your delivery will be coordinated with you a few days after placing your order. Learn about our Shipping Policy here.