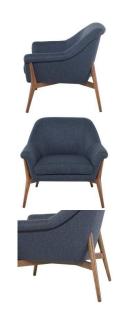

## **Charlize Occasional Chair - Denim Tweed**

## sku: HGSC385

With its wide stance, low profile, and gracefully-curled armrests, the Charlize occasional chair evokes the lines of both classic club chairs and Roman-revival stools. Poised and stately, this mini sofa features solid ash-stained walnut legs and a satisfyingly deep velveteen upholstered seat.

Denim Tweed Fabric Seat Dimensions: 33.5" x 32" x 32.8" Seat Depth: 20.5" Seat Height: 18.5" Armrest Height: 22.3" Seatback Height: 14.5" Imported In stock items will be shipped via freight shipping within 10-14 business days of placing your order. Scheduling of your delivery will be coordinated with you a few days after placing your order. Learn about our Shipping Policy here. In stock: 17