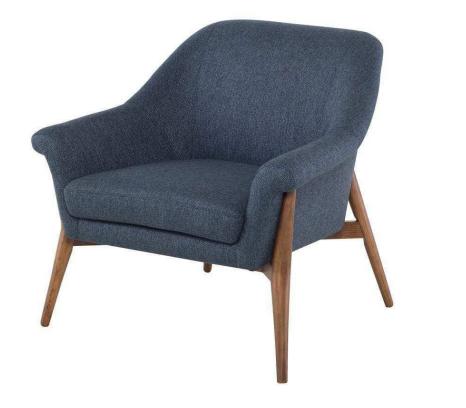

## **Charlize Occasional Chair - Denim Tweed**

## sku: HGSC385

With its wide stance, low profile, and gracefully-curled armrests, the Charlize occasional chair evokes the lines of both classic club chairs and Roman-revival stools. Poised and stately, this mini sofa features solid ash-stained walnut legs and a satisfyingly deep velveteen upholstered seat.

Denim Tweed Fabric Seat Dimensions: 33.5" x 32" x 32.8" Seat Depth: 20.5" Seat Height: 18.5" Armrest Height: 22.3" Seatback Height: 14.5" Imported In stock items will be shipped via freight shipping within 10-14 business days of placing your order. Scheduling of your delivery will be coordinated with you a few days after placing your order. Learn about our Shipping Policy here. In stock: 17