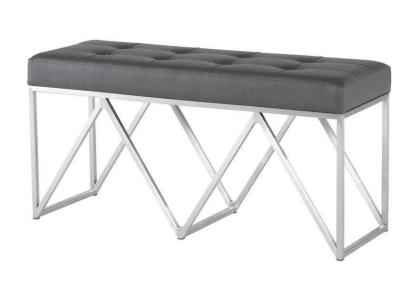

## Celia Occasional Bench - Grey

sku: HGSX276

The classically modern Celia occasional bench presents a refined contemporary aesthetic. An elegant, architectural design, the scaffolded stainless-steel frame supports a smart, well padded, tufted naugahyde cushion. The result effortless, sophisticated minimalism.

Grey Naugahyde Seat

Dimensions: 36.3" x 12.3" x 17.5" Seat Height (Highest Point): 17.5"

Seat Depth: 12.3"

Bench Top Thickness: 2.8"

Imported

In stock items will be shipped via ground shipping within 4-10 business days of placing your order. Learn about our Shipping Policy here.