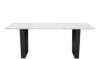

## **Catrine Dining Table - White**

## sku: HGNA484

The Catrine dining table is a striking example of elegant contemporary design. Bold modern lines define the Catrine, pairing a cool textured marble table top with sculpturally minimalist matte black flattened steel legs presenting a sophisticated urban aesthetic.

White Stone Top Dimensions: 78.8" x 39.5" x 29.5"

Distance Between Legs Length: 45.8"

Distance Between Legs Width: 23.5"

Distance Leg To Edge - Length: 12.5"

Distance Leg To Edge - Width: 4"

Imported

In stock items will be shipped via freight shipping within 10-14 business days of placing your order. Scheduling of your delivery will be coordinated with you a few days after placing your order. Learn about our Shipping Policy here. In stock: 0