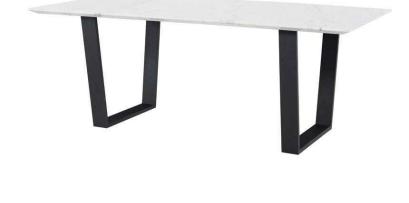

## **Catrine Dining Table - White**

## sku: HGNA484

The Catrine dining table is a striking example of elegant contemporary design. Bold modern lines define the Catrine, pairing a cool textured marble table top with sculpturally minimalist matte black flattened steel legs presenting a sophisticated urban aesthetic.

White Stone Top Dimensions: 78.8" x 39.5" x 29.5"

Distance Between Legs Length: 45.8"

Distance Between Legs Width: 23.5"

Distance Leg To Edge - Length: 12.5"

Distance Leg To Edge - Width: 4"

Imported

In stock items will be shipped via freight shipping within 10-14 business days of placing your order. Scheduling of your delivery will be coordinated with you a few days after placing your order. Learn about our Shipping Policy here. In stock: 0