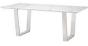

## **Catrine Dining Table - White**

## sku: HGNA484

The Catrine dining table is a striking example of elegant contemporary design. Bold modern lines define the Catrine, pairing a cool textured marble table top with sculpturally minimalist matte black flattened steel legs presenting a sophisticated urban aesthetic.

White Stone Top Dimensions: 78.8" x 39.5" x 29.5"

Distance Between Legs Length: 45.8"

Distance Between Legs Width: 23.5"

Distance Leg To Edge - Length: 12.5"

Distance Leg To Edge - Width: 4"

Imported

In stock items will be shipped via freight shipping within 10-14 business days of placing your order. Scheduling of your delivery will be coordinated with you a few days after placing your order. Learn about our Shipping Policy here. In stock: 0