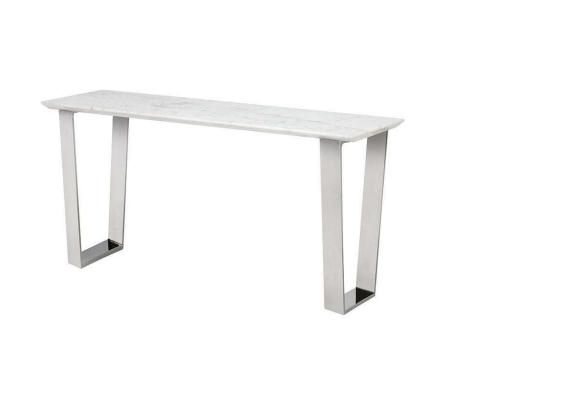

## Catrine Console Table - White

sku: HGNA325

The Catrine console is a striking example of elegant contemporary design. Bold modern lines define the Catrine pairing a cool textured marble table top with brilliant polished stainless steel legs presenting a sophisticated urban aesthetic.

White Stone Top

Dimensions: 60" x 18.3" x 29.8"

Distance Between Legs Length: 47"

Distance Between Legs Width: 11.8"

Distance Leg To Edge - Length: 3.3"

Distance Leg To Edge - Width: 1.3"

Imported

In stock items will be shipped via freight shipping within 10-14 business days of placing your order. Scheduling of your delivery will be coordinated with you a few days after placing your order. Learn about our Shipping Policy here.