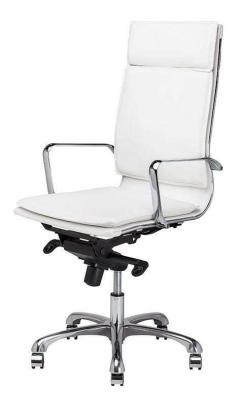

## Carlo Office Chair - White

## sku: HGJL305

*Comfort, versatility and sleek ergonomic design imbues the Carlo high back office chair with its own sense of distinction and style. A contemporary aesthetic, highlighting refined design, the Carlo high back has a double padded, fully adjustable, seat and tall back rest in rich tailored naugahyde for added comfort, with chrome accented arms and 5 star castor base for 360 degree swivel.* 

White Naugahyde Seat Dimensions: 23" x 25.3" x 44.8-47.5" Seat Depth: 18.3" Seat Height: 20.5-23.3" Armrest Height: 27.8-30.5" Seatback Height: 24.8" Imported In stock items will be shipped via ground shipping within 4-10 business days of placing your order. Learn about our Shipping Policy here. In stock: 0