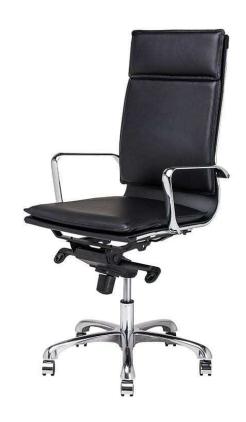

## Carlo Office Chair - Black Naugahyde

sku: HGJL304

Comfort, versatility and sleek ergonomic design imbues the Carlo high back office chair with its own sense of distinction and style. A contemporary aesthetic, highlighting refined design, the Carlo high back has a double padded, fully adjustable, seat and tall back rest in rich tailored naugahyde for added comfort, with chrome accented arms and 5 star castor base for 360 degree swivel.

Black Naugahyde Seat

Dimensions: 23" x 25.3" x 44.8-47.5"

Seat Depth: 18.3" Seat Height: 20.5-23.3" Armrest Height: 27.8-30.5" Seatback Height: 24.8"

Imported

In stock items will be shipped via ground shipping within 4-10 business days of placing your order. Learn