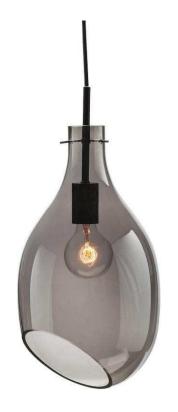

## Carling Pendant Lighting - Grey

sku: HGRA271

The Carling pendant, a unique contemporary design featuring a striking glass shade with an off center cutaway accent and simple chrome support pins. The effect is a light, elegant minimalist aesthetic suitable for a variety of settings, whether commercial spaces or private residences. The Carling pendant is available in grey glass with a matte black canopy and black power cable.

Grey Glass Shade

Dimensions: 8.8" x 8.8" x 19.8"

Bulb Type: E26

Wattage Per Bulb: 100W Total Max Wattage: 100W Bulb(S) Included: NO

Imported

In stock items will be shipped via ground shipping within 4-10 business days of placing your order. Learn about our Shipping Policy here.