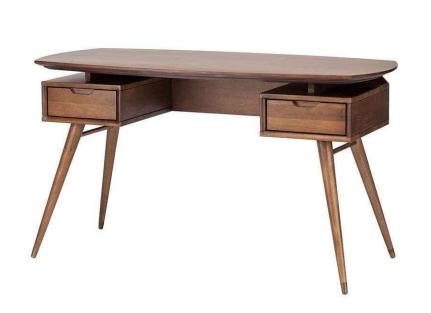

## Carel Desk Table - Walnut

sku: HGST120

The Carol desk is a brilliant example of unique mid-century design. Combining the classically refined elements of the genre with innovative craftsmanship the Carol is both subtle and exceptionally original in design. The two drawer Carol desk is available in solid American Poplar stained Walnut with fitted brass feet.

Walnut Wood Top

Dimensions: 55.3" x 27.3" x 30" Distance Between Legs Length: 37" Distance Between Legs Width: 14" Distance Leg To Edge - Length: 9" Distance Leg To Edge - Width: 5"

Imported

In stock items will be shipped via ground shipping within 4-10 business days of placing your order. Learn about our Shipping Policy here.