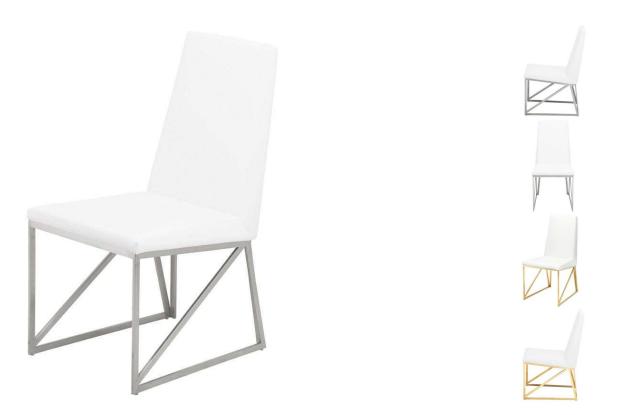

## **Caprice Dining Chair - White**

## sku: HGTB379

The Caprice dining chair features crisp modern lines and easy comfort. The light elegant brushed stainless steel frame incorporates a unique linear triangle design providing added structural support. A well-padded seamless white naughyde seat and seat back is tailored with a streamlined simplicity presenting an air of contemporary sophistication.

White Naugahyde Seat Dimensions: 17.8" x 24.8" x 35.5" Seat Depth: 18" Seat Height: 18" Seatback Height: 19" Imported In stock items will be shipped via freight shipping within 10-14 business days of placing your order. Scheduling of your delivery will be coordinated with you a few days after placing your order. Learn about our Shipping Policy here. In stock: 0