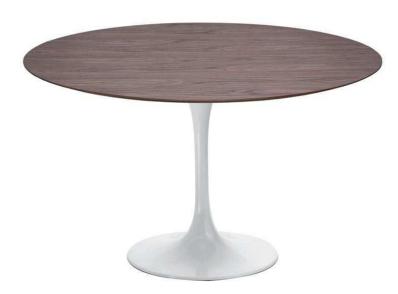

## Cal Dining Table - Walnut

sku: HGEM117 Inspiration for the Cal dining table is rooted in the simple, pure elegance of midcentury design. Conceived as one flowing piece, the Cal dining table projects a singular aesthetic of lightness and grace. Walnut Wood Top Dimensions: 48" x 48" x 28.3" Distance Leg To Edge - Length: 13.5" Distance Leg To Edge - Width: 13.5" Imported In stock items will be shipped via freight shipping within 10-14 business days of placing your order. Scheduling of your delivery will be coordinated with you a few days after placing your order. Learn about our Shipping Policy here. In stock: 0