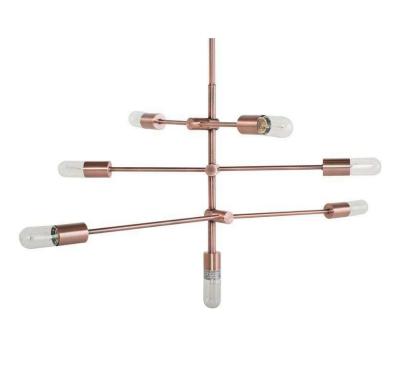

## **Byron Pendant Lighting - Copper**

## sku: HGSK157

The remarkably understated and yet compellingly dynamic Byron pendant features 3 adjustable arms with 7 light fixtures, and a tall, narrow stem. The Byron is available in chrome and copper stainless steel and antique brass stainless steel with matte black detailing.

Copper Metal Fixture Dimensions: 34" x 34" x 19" Bulb Type: E26 Wattage Per Bulb: 60W Total Max Wattage: 420W Bulb(S) Included: NO Imported In stock items will be shipped via ground shipping within 4-10 business days of placing your order. Learn about our Shipping Policy here. In stock: 0